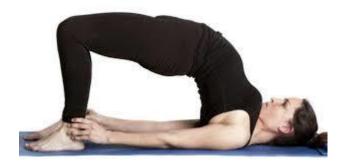

ion of Credit 2 Students has to perform three Asana for 10 marks each, i.e. for 30 Marks examination.
- 2. Students has to perform <u>any one</u> asana from Level 1 and level 2 as students choice Asana
- 3. Under Experts Choice Asana Teacher will recommend to perform any one Asana from Difficulty Level 2 only.
- 4. In Viva Voce Expert may ask question on asana performed.

#### Asana Not for Exam

#### 1. Pavanmuktasana



#### 2. Shavasana



#### 3. Makarasana



### Asana Difficulty Level 1

### 1. Ardha Halasana



## 1. Bhujangasana



#### 1. Salabhasana



## Asana Difficulty Level 2

#### 1. Halasana



# 2. Karnapidasana



#### 3. Dhanurasana



## 4. Mastysana



shutterstock.com • 556853443

# 5. Viparit-karani



### 6. Chakrasana



#### 7. Naukasana



### 8. Setubandhasana



## 9. Sarvangasana